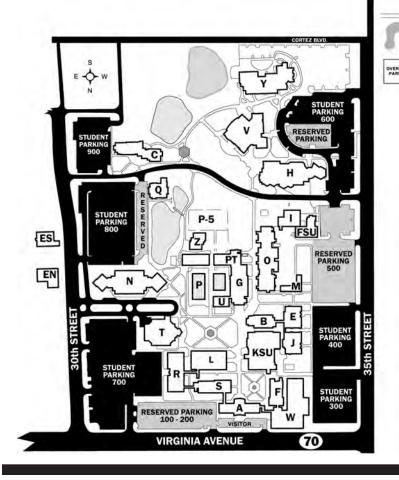

## BACHELOR'S DEGREE INFORMATION SESSION

Tuesday, July 17, 6:30 p.m.

IRSC Main Campus Kight Center for Emerging Technologies Virginia Avenue & 35th Street, Fort Pierce, FL 1-866-792-4772

**INFORMATION TECHNOLOGY/SECURITY MANAGEMENT** — Prepare for a well-paying future in information technology with expertise in cyber security, one of the nation's most rapidly growing fields impacting business, government and the military. Gain advanced skills in building, operating and managing computer networks. Courses include Database Design and Administration, Network Technologies for Information Professionals, Network Security and Cryptography, Computer Forensics and Web Application Development.